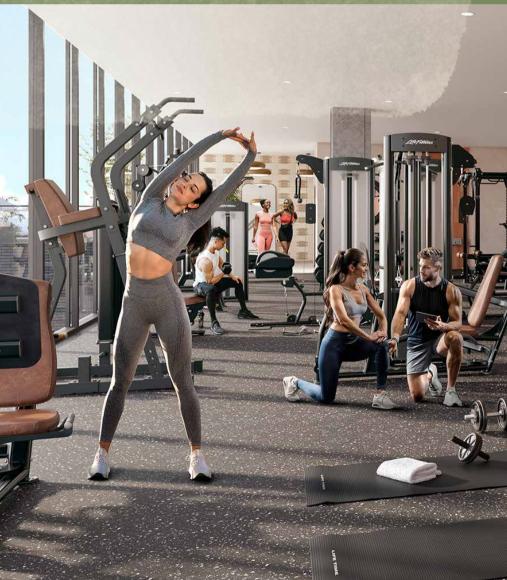

#### PUSH YOUR LIMITS.

Set your pace with treadmills, ellipticals, squat racks, and more. Our two-story fitness center is fully equipped, so you can hit your fitness goals without leaving home

#### GYM EQUIPMENT

| Freadmills                      |
|---------------------------------|
| Stairsteppers                   |
| Ellipticals                     |
| Rowers                          |
| Power rack                      |
| FRX bay                         |
| Free weights                    |
| Kettlebells and stability balls |
| eg press and extension machines |
| Multi-press                     |
| Rear deltoid/pec fly            |
| Booty Builder                   |
| Dual-cable functional trainer   |
| 1-Stack jungle                  |
|                                 |