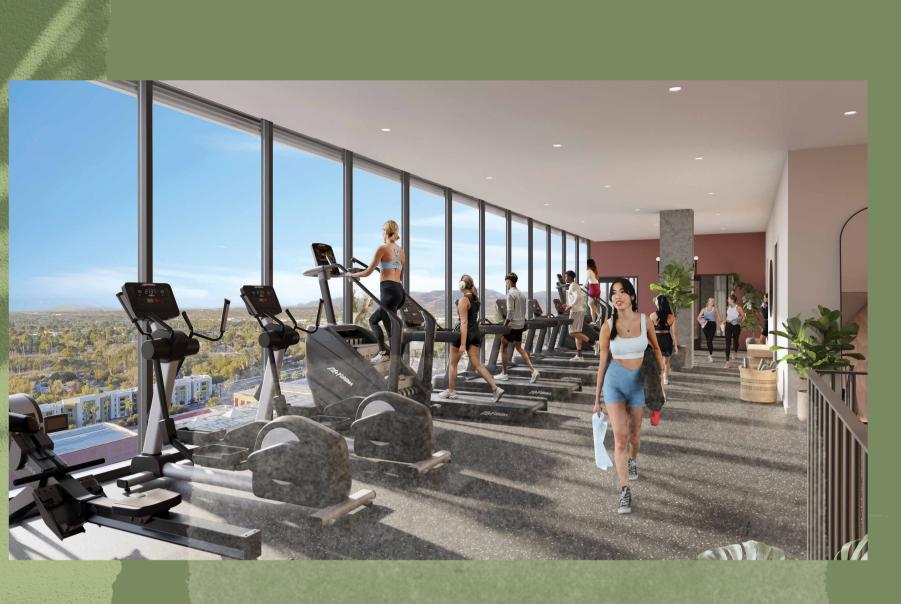

#### PUSH YOUR LIMITS.

Set your pace with treadmills, ellipticals, squat racks, and more. Our two-story fitness center is fully equipped, so you can hit your fitness goals without leaving home

#### GYM EQUIPMENT

| Freadmills                      |
|---------------------------------|
| Stairsteppers                   |
| Ellipticals                     |
| Rowers                          |
| Power rack                      |
| FRX bay                         |
| Free weights                    |
| Kettlebells and stability balls |
| eg press and extension machines |
| Multi-press                     |
| Rear deltoid/pec fly            |
| Booty Builder                   |
| Dual-cable functional trainer   |
| 1-Stack jungle                  |
|                                 |