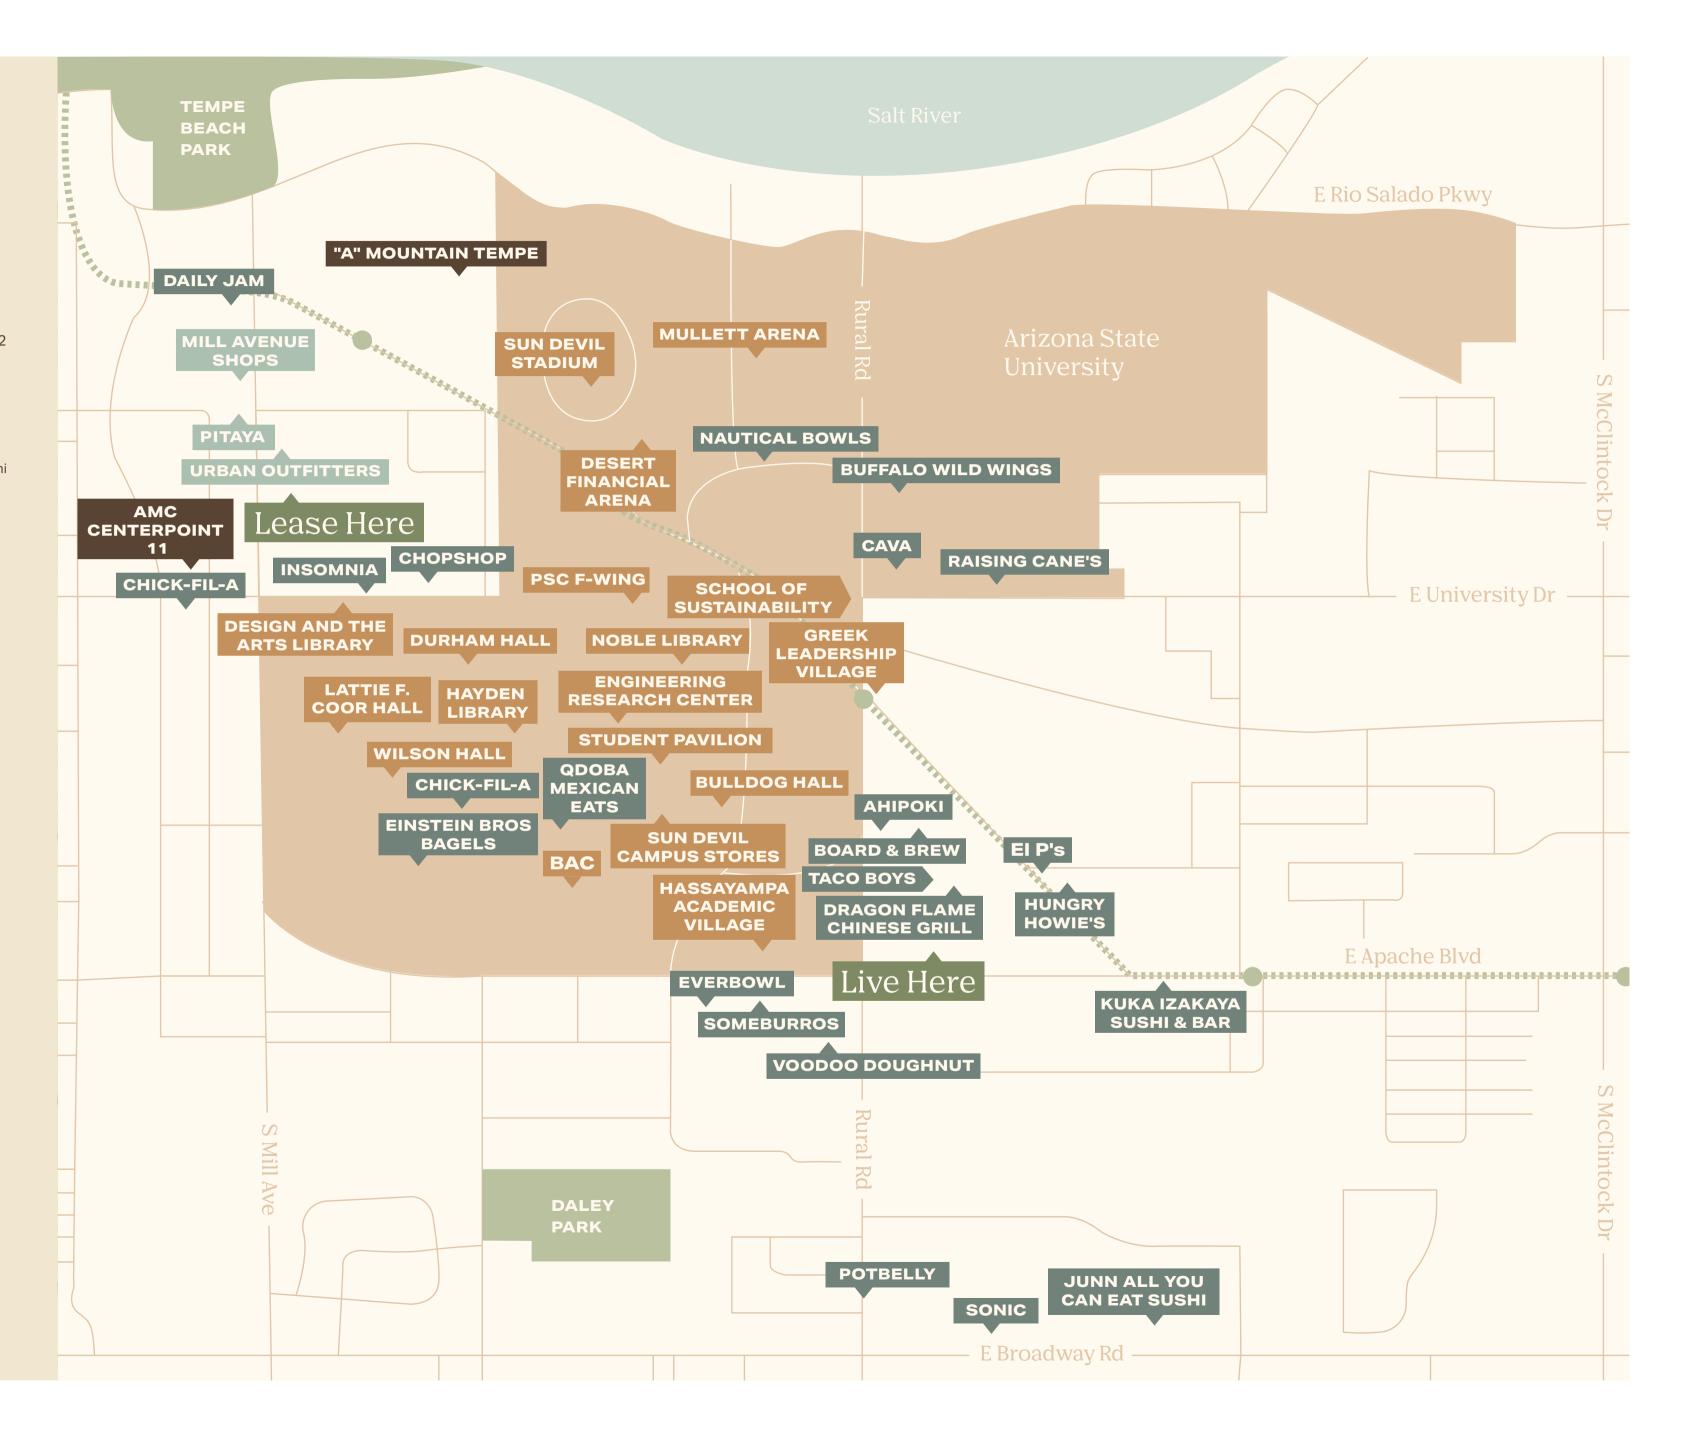

## Wander Less. Ramble More.

Rambler Tempe is just a few blocks from Arizona State's campus. Say goodbye to long commutes – hit the snooze and still make it to class on time. Plus, the GLV is just around the corner, so you'll be close to all the Greek life action.

### Explore Tempe

#### **LIVE HERE**

1020 E. Apache Blvd. Tempe, AZ 85281

#### **FOOD & DRINK**

Ahipoki Board & Brew Buffalo Wild Wings CAVA Chick-Fil-A Chopshop Daily Jam Dragon Flame Chinese Grill Einstein Bros Bagels El P's Everbowl Hungry Howie's LEASE HERE

699 S. Mill Ave., Ste. 112 Tempe, AZ 85281

In N Out Junn All You Can Eat Sushi Insomnia Kuka Izakaya Sushi & Bar Nautical Bowls Potbelly Qdoba Mexican Eats Raising Cane's Someburros Sonic Taco Boys Voodoo Doughnut

#### **CAMPUS BUILDINGS**

BAC Bulldog Hall Desert Financial Arena Design and The Arts Library Durham Hall Engineering Research Center Greek Leadership Village Hassayampa Academic Village Hayden Library Lattie F. Coor Hall

Mullett Arena Noble Library PSC F-Wing School of Sustainability Student Pavilion Sun Devil Campus Stores Sun Devil Stadium Wilson Hall

#### ENTERTAINMENT

"A" Mountain Tempe AMC Centerpoint 11

#### SHOPPING

Mill Avenue Shops Pitaya Urban Outfitters

#### LIGHT RAIL

Light Rail Stops