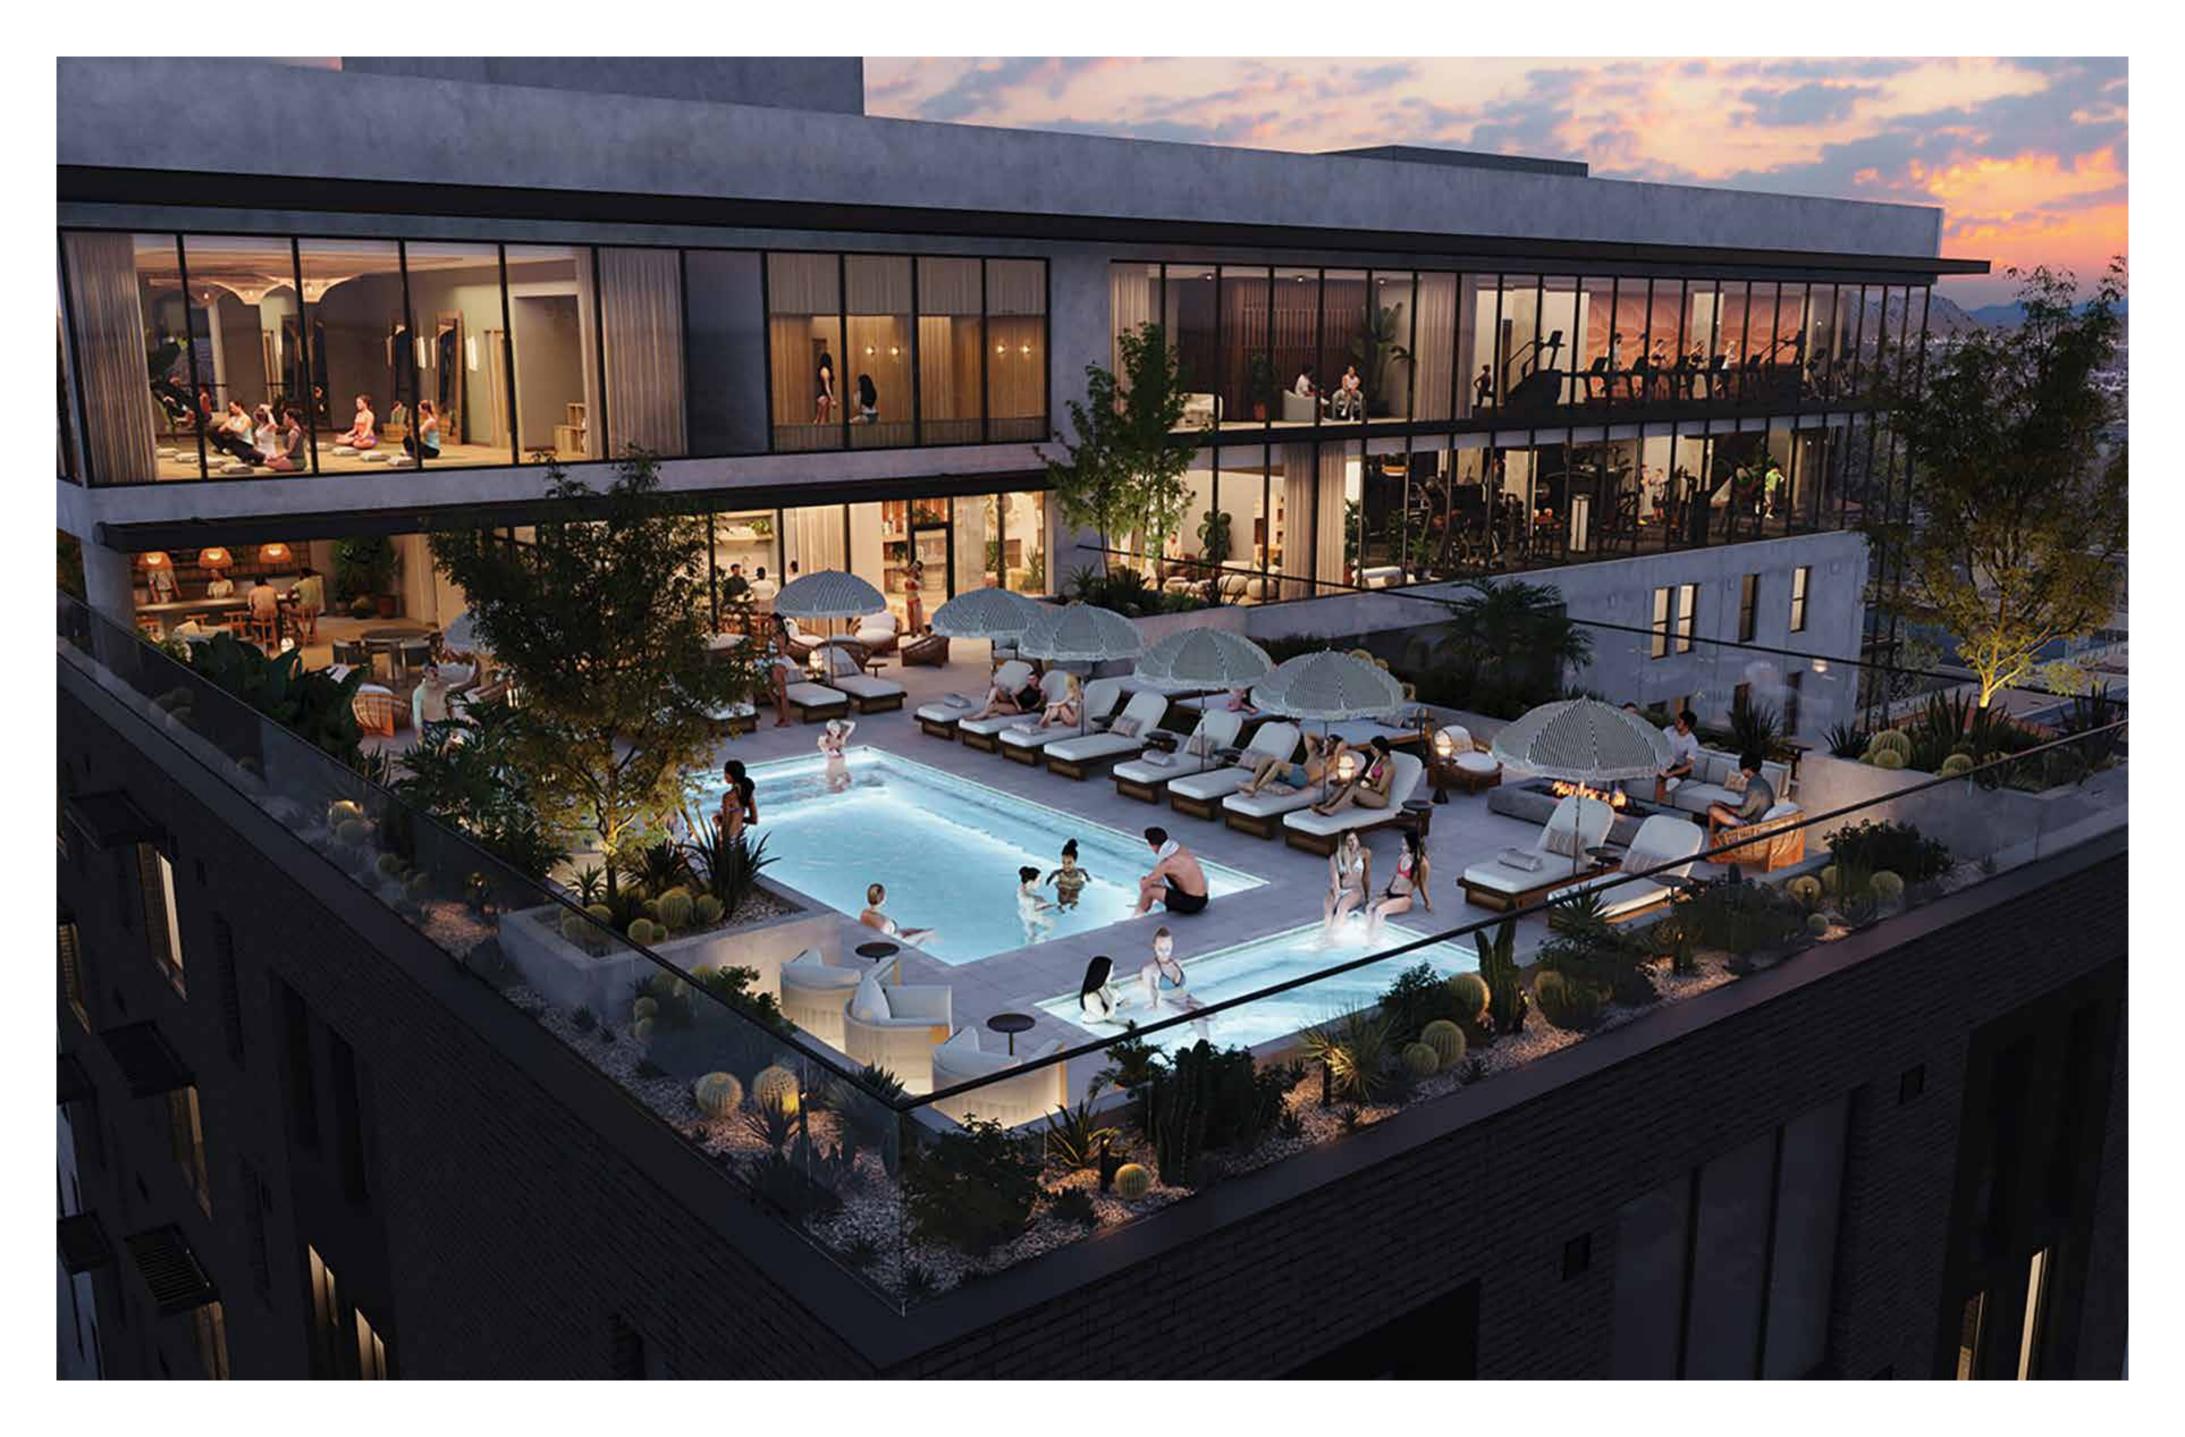

#### TAKE A DIP (OR TWO).

There's no shortage of pool days at Rambler Tempe, with our two pool decks. Watch the game and hang with friends on the fifth-floor pool, or take in the mountain views and soak up the sun on the 14th floor rooftop pool.

#### FIND YOUR FIT.

Find your center in our rooftop yoga studio, stocked with mats, blankets, blocks and floorto-ceiling windows.

#### PUSH YOUR LIMITS.

Set your pace with treadmills, ellipticals, squat racks, and more. Our two-story fitness center is fully equipped, so you can hit your fitness goals without leaving home

#### DETOX DAILY.

Recharge in our spa down the hall and take in the views on our rooftop deck. With two onsite saunas, self-care has never been easier.