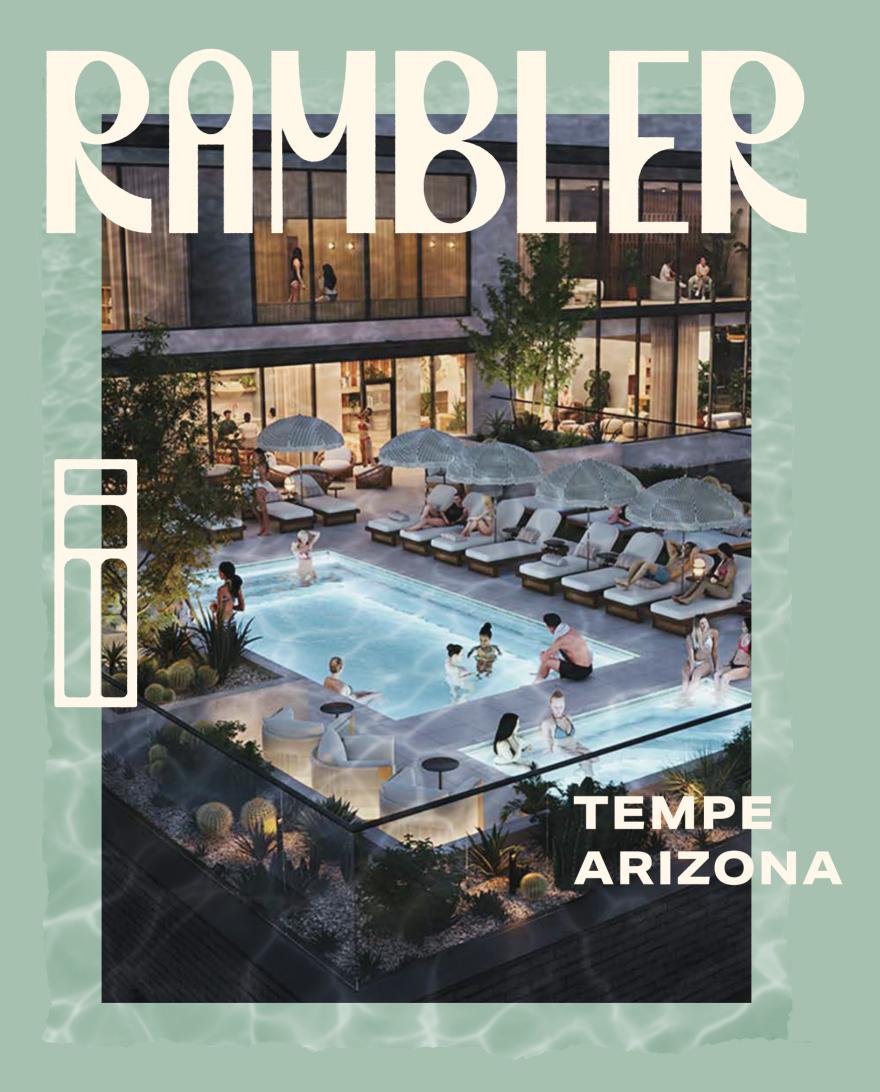

#### **TEMPE, ARIZONA**

#### TAKE A DIP (OR TWO).

There's no shortage of pool days at Rambler Tempe, with our two pool decks. Watch the game and hang with friends on the fifth-floor pool, or take in the mountain views and soak up the sun on the 14th floor rooftop pool.